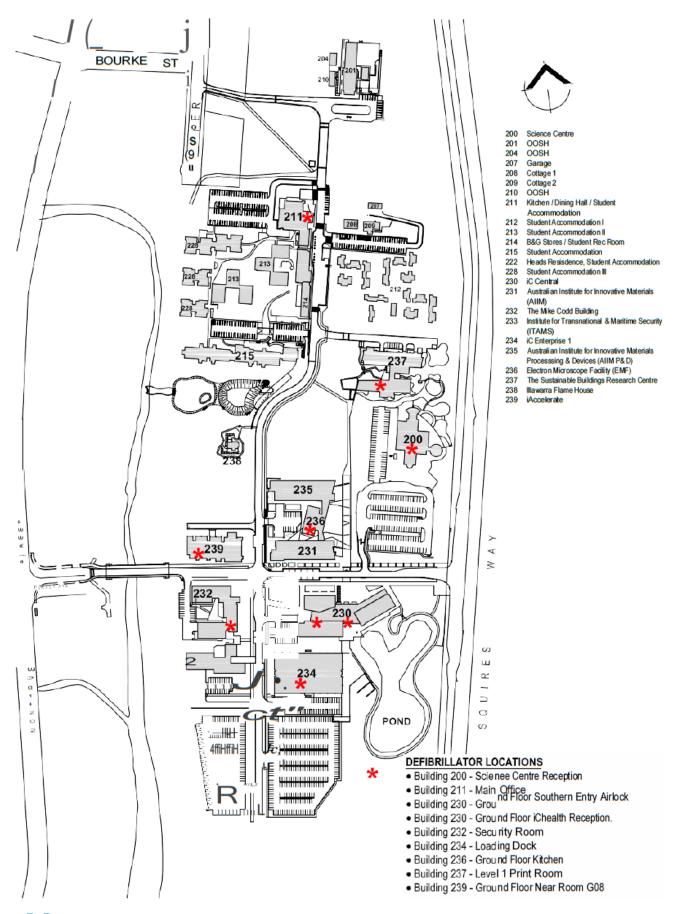

## INNOVATION CAMPUS DEFIBRILLATOR LOCATIONS

## **Innovation Campus**

| <b>Building No.</b> | <b>Building Name</b> | Room Location  | Description                 |
|---------------------|----------------------|----------------|-----------------------------|
| Building 200        | Science Space        | G99            | Reception                   |
| Building 211        | Campus East          | Admin building | Admin building, main office |
| Building 230        | The Central          | Ground floor   | UniActive gym desk          |
|                     | Building             |                |                             |
| Building 230        | The Central          | Ground floor   | Southern entry air lock     |
|                     | Building             |                |                             |
| Building232         | Mike Codd            | Ground floor   | Security room               |
|                     | Building             |                |                             |
| Building 234        | Enterprise 1         | G99            | Front foyer behind loading  |
|                     |                      |                | dock doorway (south side)   |
| Building 236        | AIIM/EMF             | G03            | Ground floor kitchen        |
| Building 237        | SBRC                 | 103            | In the resource/printing    |
|                     |                      |                | room                        |
| Building 239        | iAccelerate          | G99            | Ground floor next to north  |
|                     |                      |                | exit door                   |